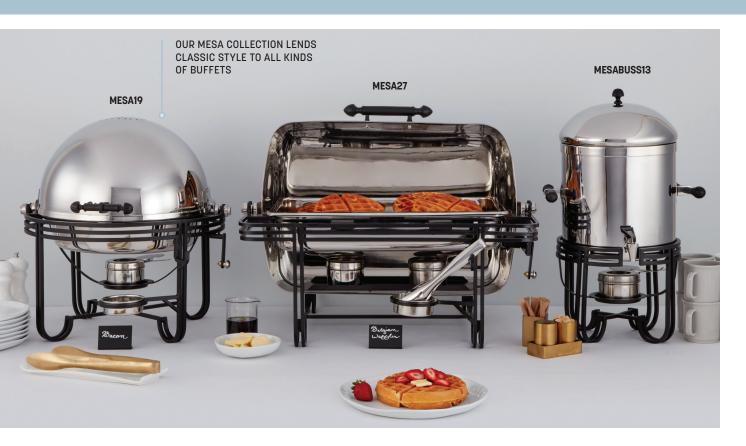

#### THE MESA™ COLLECTION

Equally elegant and eye-catching, the Mesa Collection is a fabulous way to make your buffet service memorable. Featuring a classic combination of wrought iron and hammered copper or stainless steel, each of these items works independently or as a cohesive collection.

## Mesa Stainless Steel Roll-Top Chafers

These 180° roll-top chafers are adorned with beautiful wrought iron trim and convenient built-in spoon holders. A locking mechanism allows the lid to remain open at 90° for stunning presentation. Each chafer comes with a 22-gauge food pan, water pan, fuel holder and spoon.

MESA19 Round

6 qt. (5.7 L)

19  $\frac{1}{2}$ " L x 21" W x 19  $\frac{1}{2}$ " H (49.3 x 53.3 x 49.3 cm)

MESA27 Rectangular

8 qt. (7.6 L)

27 1/8" L x 21 1/4" W x 19 1/2" H (68.9 x 54 x 49.3 cm)

# Mesa Coffee Urns

The most stylish way to serve hot beverages, this new addition to our Mesa Collection is designed to be paired with our Mesa Roll-Top Chafer.

## **Stainless Steel**

MESABUSS13 13 qt. (12.3 L)

14 1/8" Dia. x 23 1/2" H (35.9 x 60.1 cm)