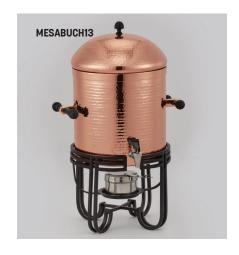

# Mesa Coffee Urns

The most stylish way to serve hot beverages, this new addition to our Mesa Collection is designed to be paired with our Mesa Roll-Top Chafer.

## **Hammered**

MESABUSH13 13 qt. (12.3 L)

14 1/8" Dia. x 23 1/2" H (35.9 x 60.1 cm)

MESABUCH13 13 qt. (12.3 L)

14 1/8" Dia. x 23 1/2" H (35.9 x 60.1 cm)