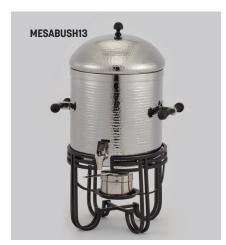

# Mesa Coffee Urns

The most stylish way to serve hot beverages, this new addition to our Mesa Collection is designed to be paired with our Mesa Roll-Top Chafer.

## **Hammered**

MESABUSH13 13 qt. (12.3 L)

14 1/8" Dia. x 23 1/2" H (35.9 x 60.1 cm)

MESABUCH13 13 qt. (12.3 L)

14 1/8" Dia. x 23 1/2" H (35.9 x 60.1 cm)